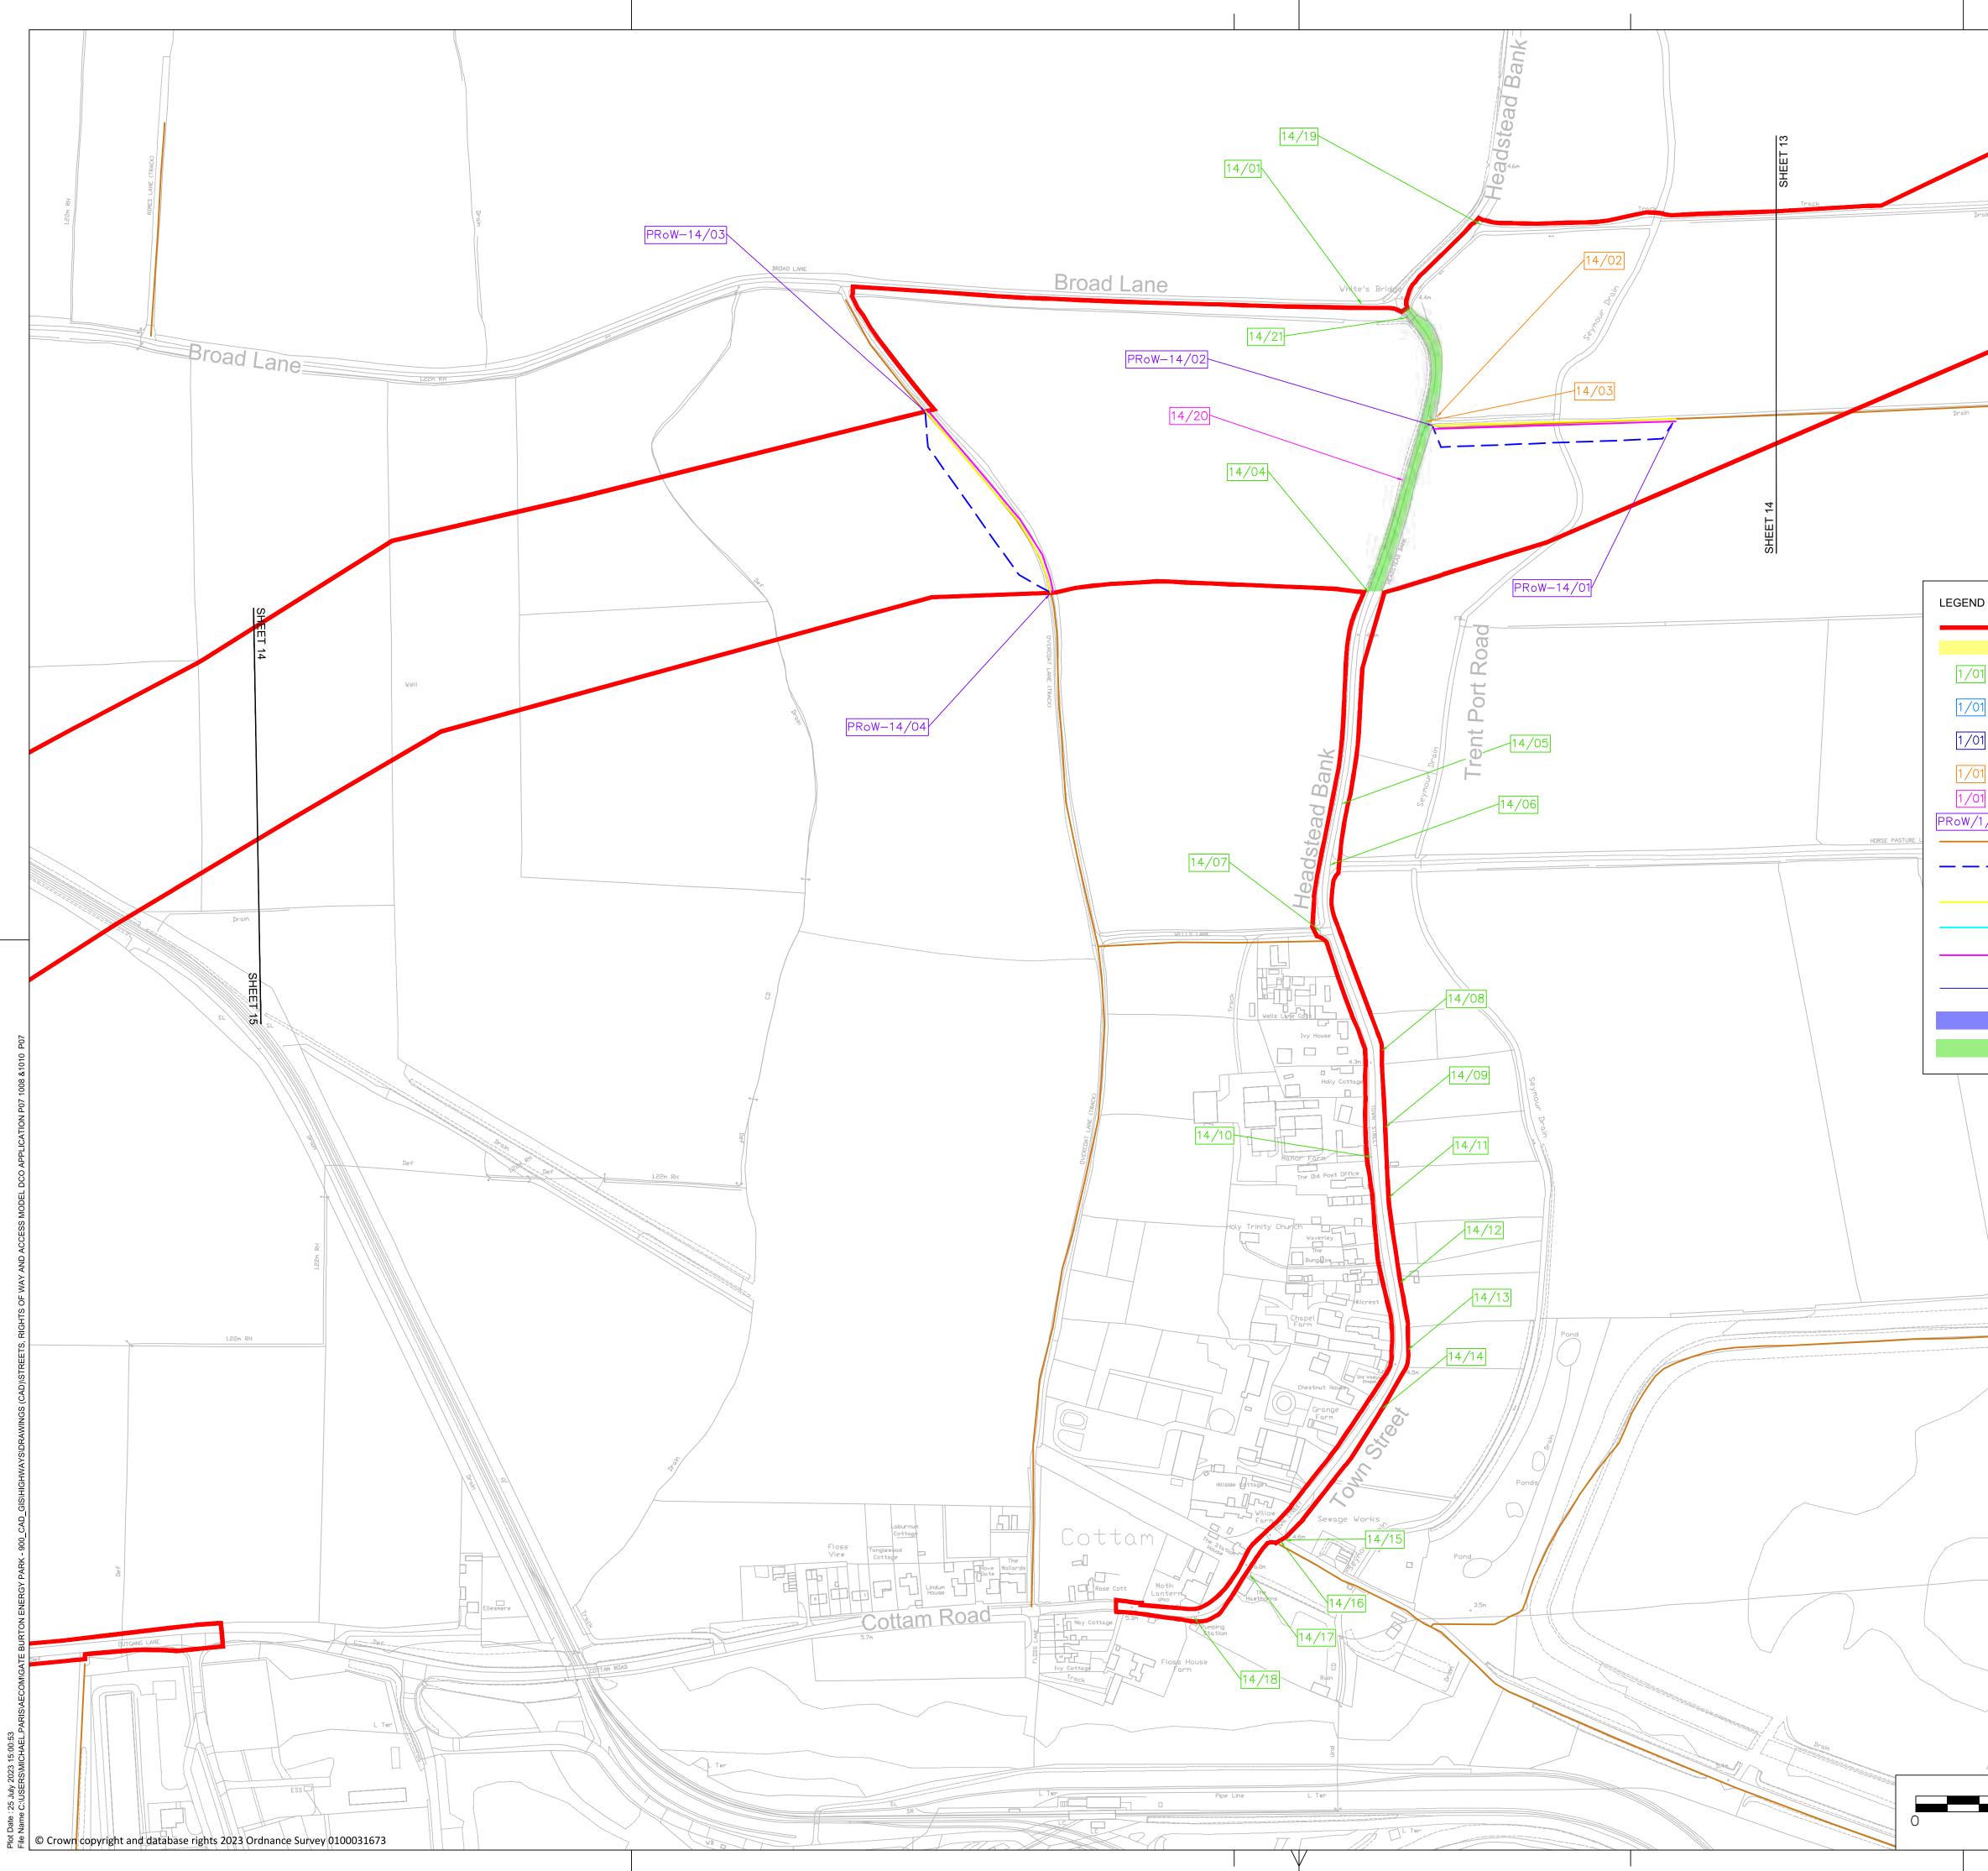

| Drawing Number<br>Project Number                             | I Originator                |                                                                    | Rev                    |               |  |
| 125                                                       | <br>250<br>Metres | 60664324                                                     |                             | -HGN -<br>DR-CH-10                                                 | 12 <b> </b> P          | 07            |  |
|                                                           | Metres            |                                                              |                             | I Type I Role I Numb                                               |                        |               |  |





| ORDER LIMITS         LAND NOT INCLUDED IN THE ORDER LIMITS         EXISTING ACCESS TO BE<br>RETAINED         EXISTING ACCESS TO BE<br>STOPPED UP         EXISTING ACCESS TO BE<br>MANAGED DURING CONSTRUCTION         EXISTING ACCESS TO BE<br>MANAGED DURING CONSTRUCTION         EXISTING ACCESS TO BE<br>PROPOSED ACCESS TO BE PROVIDED