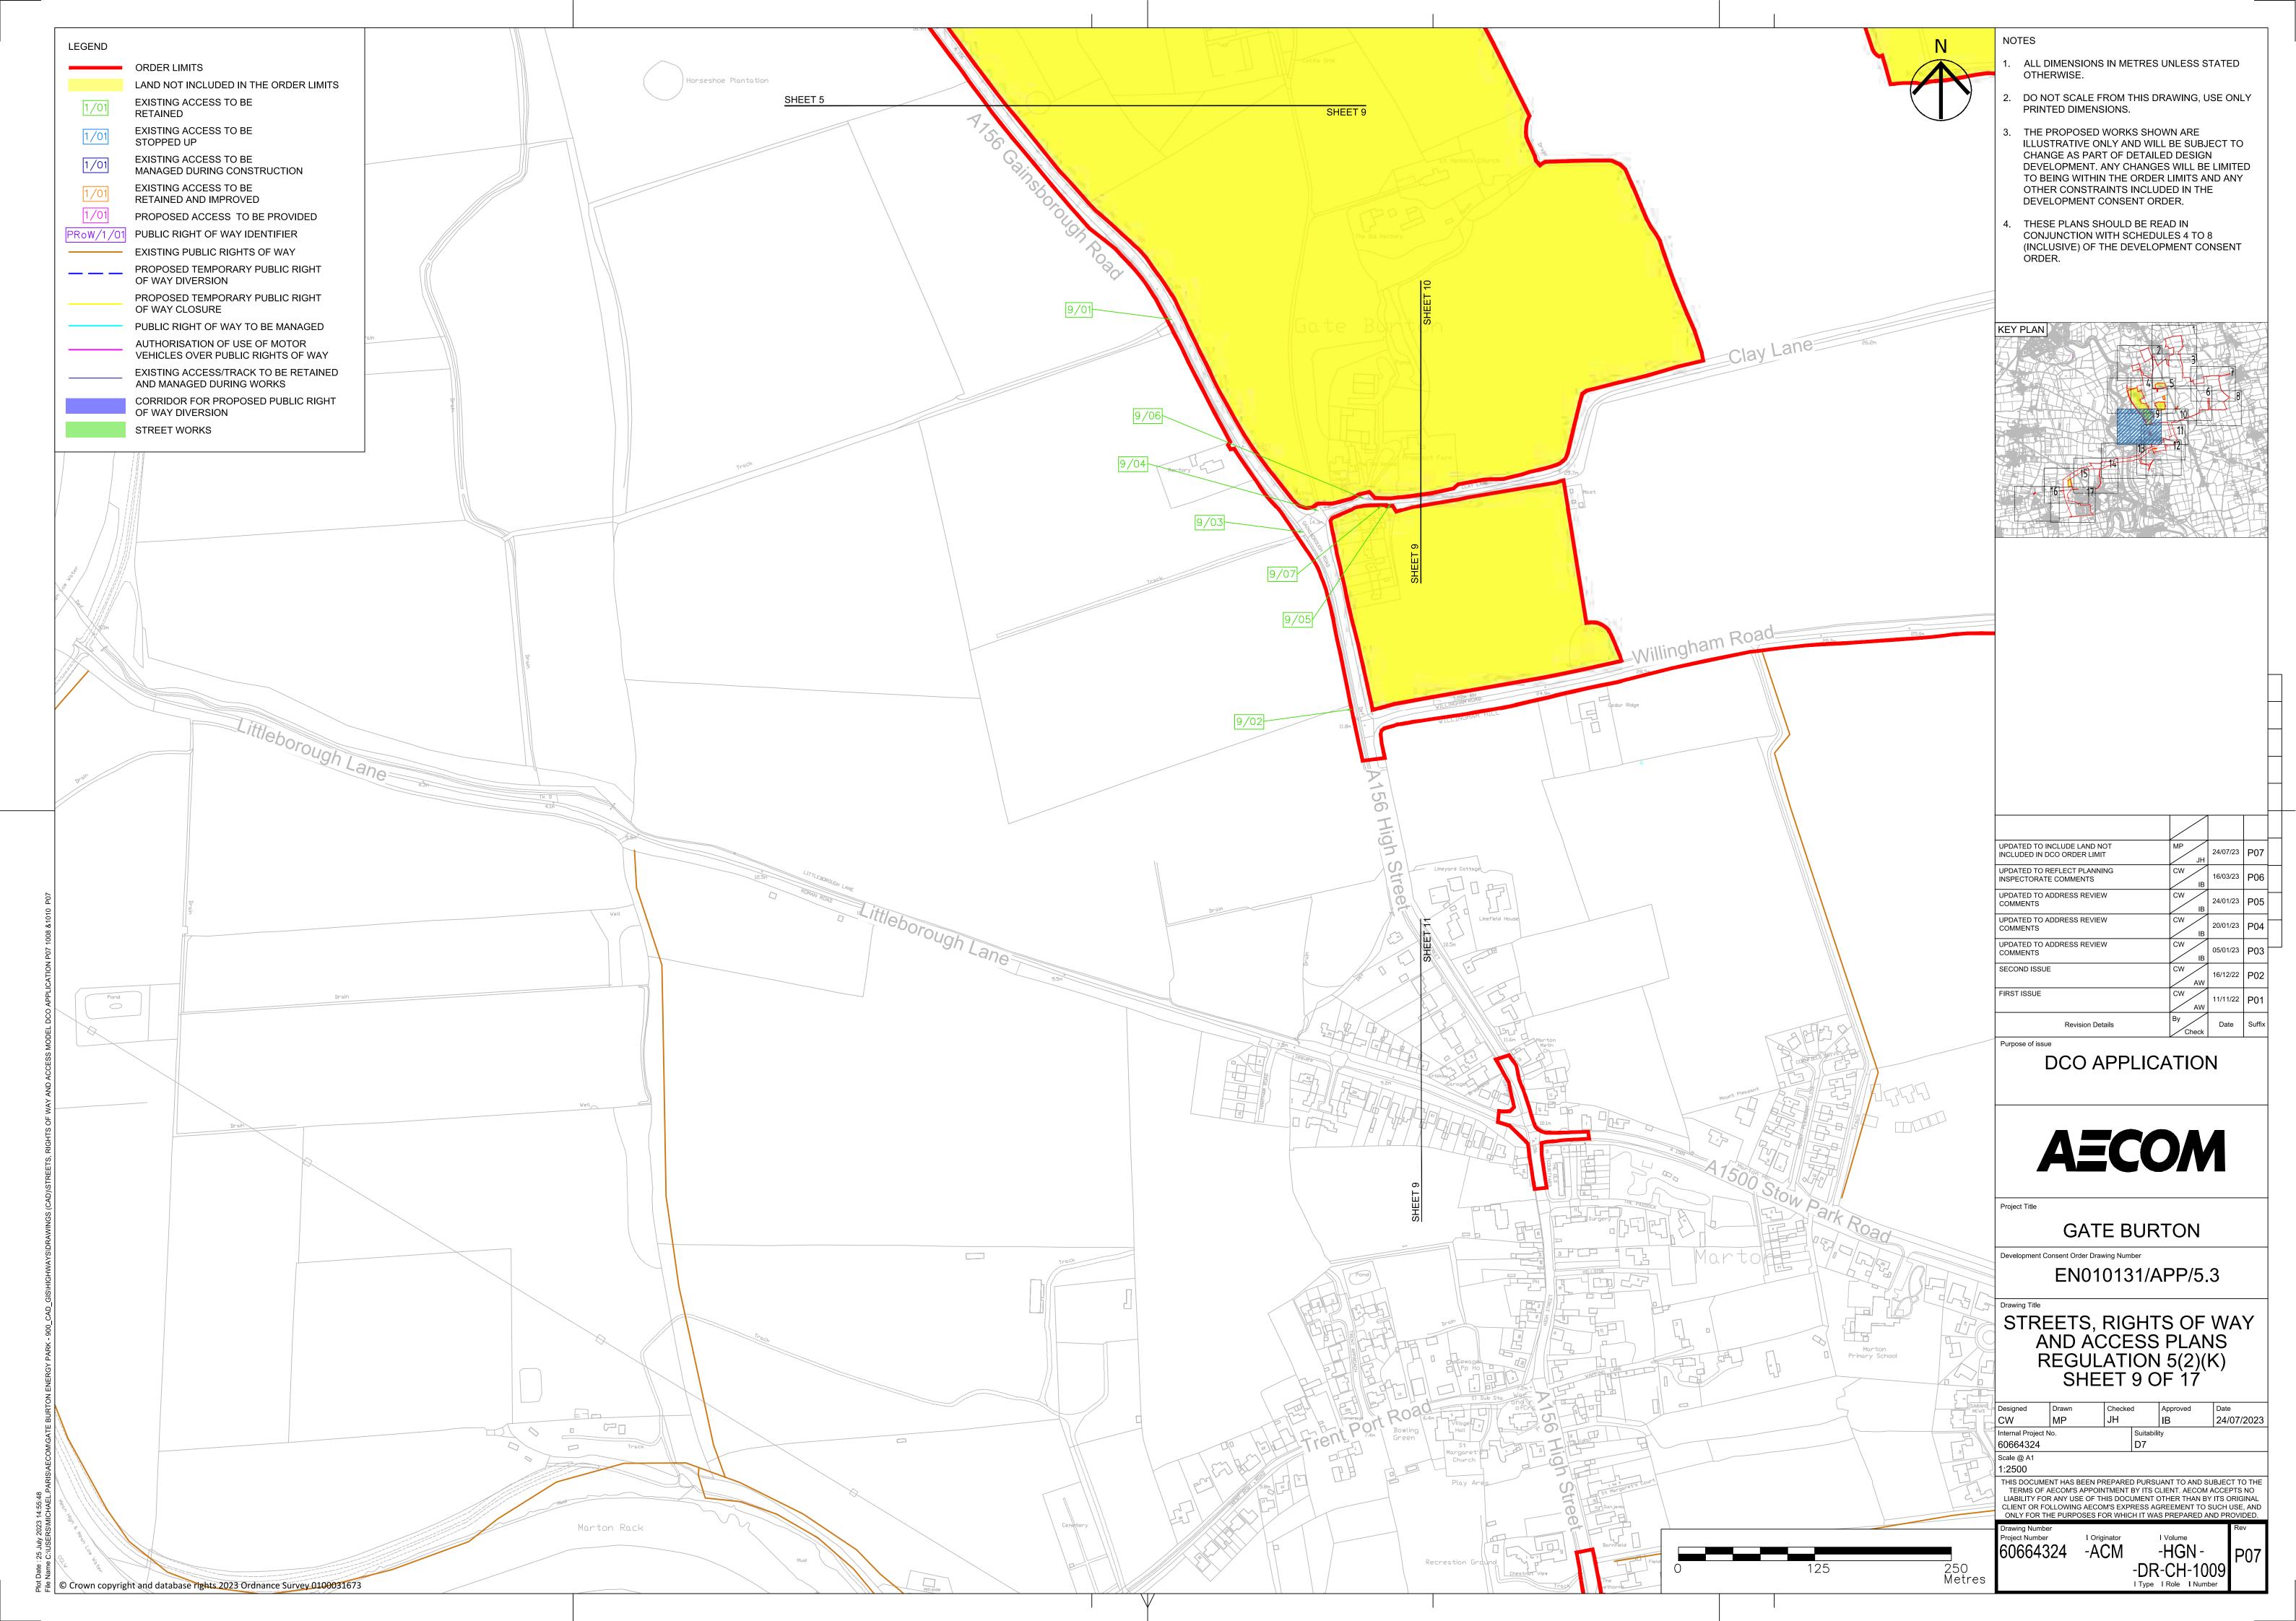

| N €                                                                                    | NOTES<br>1. ALL DIMENSIONS IN METRES U                                                                                                                                        | INI ESS STATED                                      |
|----------------------------------------------------------------------------------------|-------------------------------------------------------------------------------------------------------------------------------------------------------------------------------|-----------------------------------------------------|
|                                                                                        | 2. DO NOT SCALE FROM THIS DR                                                                                                                                                  |                                                     |
|                                                                                        | <ol> <li>DO NOT SCALE FROM THIS DRAWING, USE ONLY<br/>PRINTED DIMENSIONS.</li> <li>THE PROPOSED WORKS SHOWN ARE</li> </ol>                                                    |                                                     |
|                                                                                        | ILLUSTRATIVE ONLY AND WILL<br>CHANGE AS PART OF DETAILE<br>DEVELOPMENT. ANY CHANGES                                                                                           | BE SUBJECT TO<br>D DESIGN                           |
|                                                                                        | TO BEING WITHIN THE ORDER<br>OTHER CONSTRAINTS INCLUD                                                                                                                         | LIMITS AND ANY<br>ED IN THE                         |
|                                                                                        | 4. THESE PLANS SHOULD BE REA                                                                                                                                                  | AD IN                                               |
|                                                                                        | CONJUNCTION WITH SCHEDUL<br>(INCLUSIVE) OF THE DEVELOP<br>ORDER.                                                                                                              |                                                     |
| ł                                                                                      |                                                                                                                                                                               |                                                     |
|                                                                                        | KEY PLAN                                                                                                                                                                      |                                                     |
|                                                                                        |                                                                                                                                                                               |                                                     |
| 10/13 SHEET 10                                                                         |                                                                                                                                                                               |                                                     |
| WILLINGHA                                                                              |                                                                                                                                                                               | 10                                                  |
| + /9.9m                                                                                |                                                                                                                                                                               |                                                     |
| illingham Road                                                                         | 15 1 1 1 1 1 1 1 1 1 1 1 1 1 1 1 1 1 1                                                                                                                                        |                                                     |
| Thinghe                                                                                |                                                                                                                                                                               |                                                     |
|                                                                                        |                                                                                                                                                                               |                                                     |
|                                                                                        |                                                                                                                                                                               |                                                     |
| )                                                                                      | -                                                                                                                                                                             |                                                     |
|                                                                                        |                                                                                                                                                                               |                                                     |
| LAND NOT INCLUDED IN THE ORDER LIMITS<br>EXISTING ACCESS TO BE<br>RETAINED             |                                                                                                                                                                               | -                                                   |
| EXISTING ACCESS TO BE<br>STOPPED UP                                                    |                                                                                                                                                                               | _                                                   |
| EXISTING ACCESS TO BE<br>MANAGED DURING CONSTRUCTION                                   |                                                                                                                                                                               |                                                     |
| EXISTING ACCESS TO BE<br>RETAINED AND IMPROVED                                         |                                                                                                                                                                               | _                                                   |
| PROPOSED ACCESS TO BE PROVIDED<br>VOI PUBLIC RIGHT OF WAY IDENTIFIER                   | UPDATED TO INCLUDE LAND NOT                                                                                                                                                   | MP 24/07/23 P08                                     |
| EXISTING PUBLIC RIGHTS OF WAY     PROPOSED TEMPORARY PUBLIC RIGHT     OF WAY DIVERSION | INCLUDED IN DCO ORDER LIMIT<br>UPDATED TO REFLECT PLANNING<br>INSPECTORATE COMMENTS                                                                                           |                                                     |
| OF WAY DIVERSION<br>PROPOSED TEMPORARY PUBLIC RIGHT<br>OF WAY CLOSURE                  | UPDATED TO ADDRESS REVIEW<br>COMMENTS                                                                                                                                         | CW 24/01/23 P06                                     |
| PUBLIC RIGHT OF WAY TO BE MANAGED<br>AUTHORISATION OF USE OF MOTOR                     | UPDATED TO ADDRESS REVIEW<br>COMMENTS<br>UPDATED TO REFLECT DESIGN<br>CHANGES                                                                                                 | CW 20/01/23 P05<br>CW 10/01/23 P04                  |
| VEHICLES OVER PUBLIC RIGHTS OF WAY<br>EXISTING ACCESS/TRACK TO BE RETAINED             | UPDATED TO ADDRESS REVIEW<br>COMMENTS                                                                                                                                         | IB 05/01/23 P03                                     |
| AND MANAGED DURING WORKS<br>CORRIDOR FOR PROPOSED PUBLIC RIGHT<br>OF WAY DIVERSION     | SECOND ISSUE                                                                                                                                                                  | CW 16/12/22 P02                                     |
| STREET WORKS                                                                           | Revision Details                                                                                                                                                              | AW 11/11/22 P01<br>By Date Suffix                   |
|                                                                                        | Purpose of issue                                                                                                                                                              | Check                                               |
|                                                                                        | DCO APPLICA                                                                                                                                                                   | ATION                                               |
|                                                                                        |                                                                                                                                                                               |                                                     |
|                                                                                        | AECC                                                                                                                                                                          |                                                     |
|                                                                                        |                                                                                                                                                                               |                                                     |
| MP 0.5                                                                                 |                                                                                                                                                                               |                                                     |
|                                                                                        | GATE BURT                                                                                                                                                                     | ION                                                 |
|                                                                                        | EN010131/A                                                                                                                                                                    | P/5.3                                               |
|                                                                                        | Drawing Title<br>STREETS, RIGHTS                                                                                                                                              | S OF WAY                                            |
| V<br>ON                                                                                | AND ACCESS                                                                                                                                                                    | PLANS                                               |
|                                                                                        | REGULATION<br>SHEET 10 O                                                                                                                                                      | F 17                                                |
|                                                                                        | Designed         Drawn         Checked         A           CW         MP         JH         IE                                                                                | pproved Date<br>3 24/07/2023                        |
|                                                                                        | Internal Project No. Suitability<br>60664324 D7                                                                                                                               |                                                     |
|                                                                                        | Scale @ A1<br>1:2500<br>THIS DOCUMENT HAS BEEN PREPARED PURSUAI<br>TERMS OF AFCOM'S APPOINTMENT BY ITS CLI                                                                    |                                                     |
|                                                                                        | TERMS OF AECOM'S APPOINTMENT BY ITS CLIE<br>LIABILITY FOR ANY USE OF THIS DOCUMENT OTI<br>CLIENT OR FOLLOWING AECOM'S EXPRESS AGR<br>ONLY FOR THE PURPOSES FOR WHICH IT WAS F | HER THAN BY ITS ORIGINAL<br>EEMENT TO SUCH USE, AND |
|                                                                                        | ,                                                                                                                                                                             | <sup>/olume</sup><br>HGN - P08                      |
|                                                                                        |                                                                                                                                                                               |                                                     |