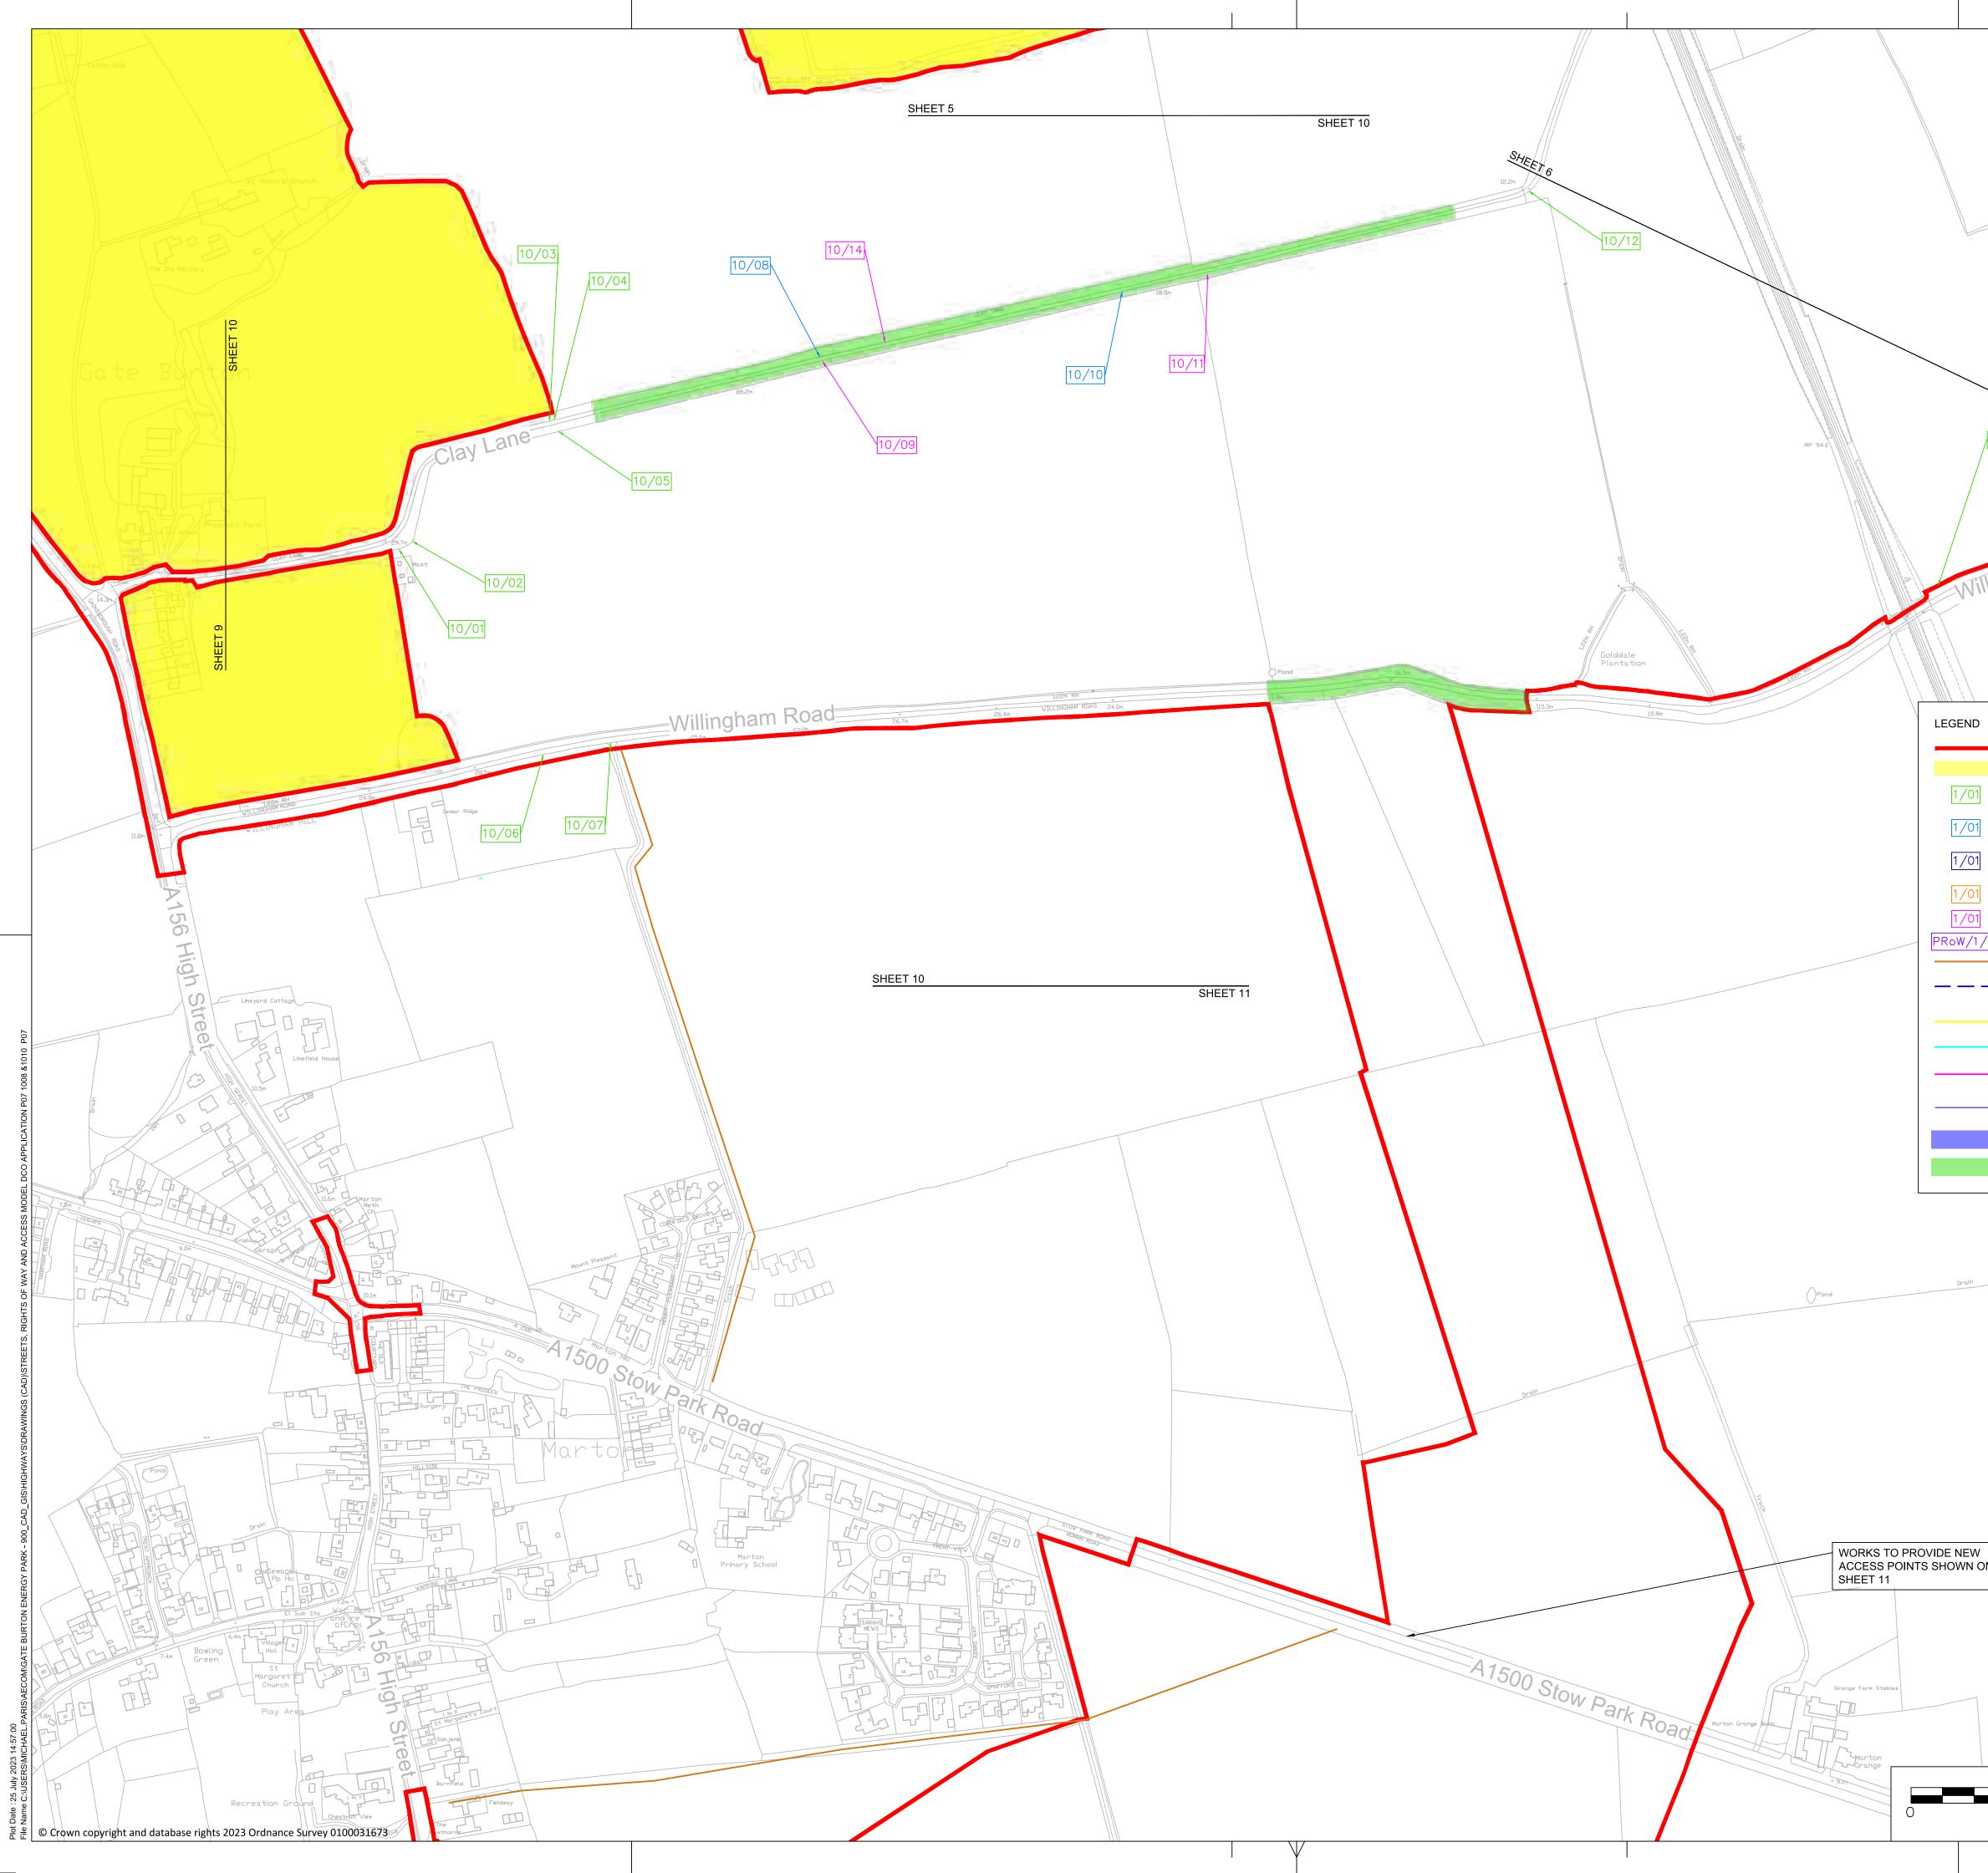

| N €                                                                                    | NOTES<br>1. ALL DIMENSIONS IN METRES U                                                                                                                                        | INI ESS STATED                                      |
|----------------------------------------------------------------------------------------|-------------------------------------------------------------------------------------------------------------------------------------------------------------------------------|-----------------------------------------------------|
|                                                                                        | 2. DO NOT SCALE FROM THIS DR                                                                                                                                                  |                                                     |
|                                                                                        | <ol> <li>DO NOT SCALE FROM THIS DRAWING, USE ONLY<br/>PRINTED DIMENSIONS.</li> <li>THE PROPOSED WORKS SHOWN ARE</li> </ol>                                                    |                                                     |
|                                                                                        | ILLUSTRATIVE ONLY AND WILL<br>CHANGE AS PART OF DETAILE<br>DEVELOPMENT. ANY CHANGES                                                                                           | BE SUBJECT TO<br>D DESIGN                           |
|                                                                                        | TO BEING WITHIN THE ORDER<br>OTHER CONSTRAINTS INCLUD                                                                                                                         | LIMITS AND ANY<br>ED IN THE                         |
|                                                                                        | 4. THESE PLANS SHOULD BE REA                                                                                                                                                  | AD IN                                               |
|                                                                                        | CONJUNCTION WITH SCHEDUL<br>(INCLUSIVE) OF THE DEVELOP<br>ORDER.                                                                                                              |                                                     |
| ł                                                                                      |                                                                                                                                                                               |                                                     |
|                                                                                        | KEY PLAN                                                                                                                                                                      |                                                     |
|                                                                                        |                                                                                                                                                                               |                                                     |
| 10/13 SHEET 10                                                                         |                                                                                                                                                                               |                                                     |
| WILLINGHA                                                                              |                                                                                                                                                                               | 10                                                  |
| + /9.9m                                                                                |                                                                                                                                                                               |                                                     |
| illingham Road                                                                         | 15 1 1 1 1 1 1 1 1 1 1 1 1 1 1 1 1 1 1                                                                                                                                        |                                                     |
| Thinghe                                                                                |                                                                                                                                                                               |                                                     |
|                                                                                        |                                                                                                                                                                               |                                                     |
|                                                                                        |                                                                                                                                                                               |                                                     |
| )                                                                                      | -                                                                                                                                                                             |                                                     |
|                                                                                        |                                                                                                                                                                               |                                                     |
| LAND NOT INCLUDED IN THE ORDER LIMITS<br>EXISTING ACCESS TO BE<br>RETAINED             |                                                                                                                                                                               | -                                                   |
| EXISTING ACCESS TO BE<br>STOPPED UP                                                    |                                                                                                                                                                               | _                                                   |
| EXISTING ACCESS TO BE<br>MANAGED DURING CONSTRUCTION                                   |                                                                                                                                                                               |                                                     |
| EXISTING ACCESS TO BE<br>RETAINED AND IMPROVED                                         |                                                                                                                                                                               | _                                                   |
| PROPOSED ACCESS TO BE PROVIDED<br>VOI PUBLIC RIGHT OF WAY IDENTIFIER                   | UPDATED TO INCLUDE LAND NOT                                                                                                                                                   | MP 24/07/23 P08                                     |
| EXISTING PUBLIC RIGHTS OF WAY     PROPOSED TEMPORARY PUBLIC RIGHT     OF WAY DIVERSION | INCLUDED IN DCO ORDER LIMIT<br>UPDATED TO REFLECT PLANNING<br>INSPECTORATE COMMENTS                                                                                           |                                                     |
| OF WAY DIVERSION<br>PROPOSED TEMPORARY PUBLIC RIGHT<br>OF WAY CLOSURE                  | UPDATED TO ADDRESS REVIEW<br>COMMENTS                                                                                                                                         | CW 24/01/23 P06                                     |
| PUBLIC RIGHT OF WAY TO BE MANAGED<br>AUTHORISATION OF USE OF MOTOR                     | UPDATED TO ADDRESS REVIEW<br>COMMENTS<br>UPDATED TO REFLECT DESIGN<br>CHANGES                                                                                                 | CW 20/01/23 P05<br>CW 10/01/23 P04                  |
| VEHICLES OVER PUBLIC RIGHTS OF WAY<br>EXISTING ACCESS/TRACK TO BE RETAINED             | UPDATED TO ADDRESS REVIEW<br>COMMENTS                                                                                                                                         | IB 05/01/23 P03                                     |
| AND MANAGED DURING WORKS<br>CORRIDOR FOR PROPOSED PUBLIC RIGHT<br>OF WAY DIVERSION     | SECOND ISSUE                                                                                                                                                                  | CW 16/12/22 P02                                     |
| STREET WORKS                                                                           | Revision Details                                                                                                                                                              | AW 11/11/22 P01<br>By Date Suffix                   |
|                                                                                        | Purpose of issue                                                                                                                                                              | Check                                               |
|                                                                                        | DCO APPLICA                                                                                                                                                                   | ATION                                               |
|                                                                                        |                                                                                                                                                                               |                                                     |
|                                                                                        | AECC                                                                                                                                                                          |                                                     |
|                                                                                        |                                                                                                                                                                               |                                                     |
| MP 0.5                                                                                 |                                                                                                                                                                               |                                                     |
|                                                                                        | GATE BURT                                                                                                                                                                     | ION                                                 |
|                                                                                        | EN010131/A                                                                                                                                                                    | P/5.3                                               |
|                                                                                        | Drawing Title<br>STREETS, RIGHTS                                                                                                                                              | S OF WAY                                            |
| V<br>ON                                                                                | AND ACCESS                                                                                                                                                                    | PLANS                                               |
|                                                                                        | REGULATION<br>SHEET 10 O                                                                                                                                                      | F 17                                                |
|                                                                                        | Designed         Drawn         Checked         A           CW         MP         JH         IE                                                                                | pproved Date<br>3 24/07/2023                        |
|                                                                                        | Internal Project No. Suitability<br>60664324 D7                                                                                                                               |                                                     |
|                                                                                        | Scale @ A1<br>1:2500<br>THIS DOCUMENT HAS BEEN PREPARED PURSUAI<br>TERMS OF AFCOM'S APPOINTMENT BY ITS CLI                                                                    |                                                     |
|                                                                                        | TERMS OF AECOM'S APPOINTMENT BY ITS CLIE<br>LIABILITY FOR ANY USE OF THIS DOCUMENT OTI<br>CLIENT OR FOLLOWING AECOM'S EXPRESS AGR<br>ONLY FOR THE PURPOSES FOR WHICH IT WAS F | HER THAN BY ITS ORIGINAL<br>EEMENT TO SUCH USE, AND |
|                                                                                        | ,                                                                                                                                                                             | <sup>/olume</sup><br>HGN - P08                      |
|                                                                                        |                                                                                                                                                                               |                                                     |