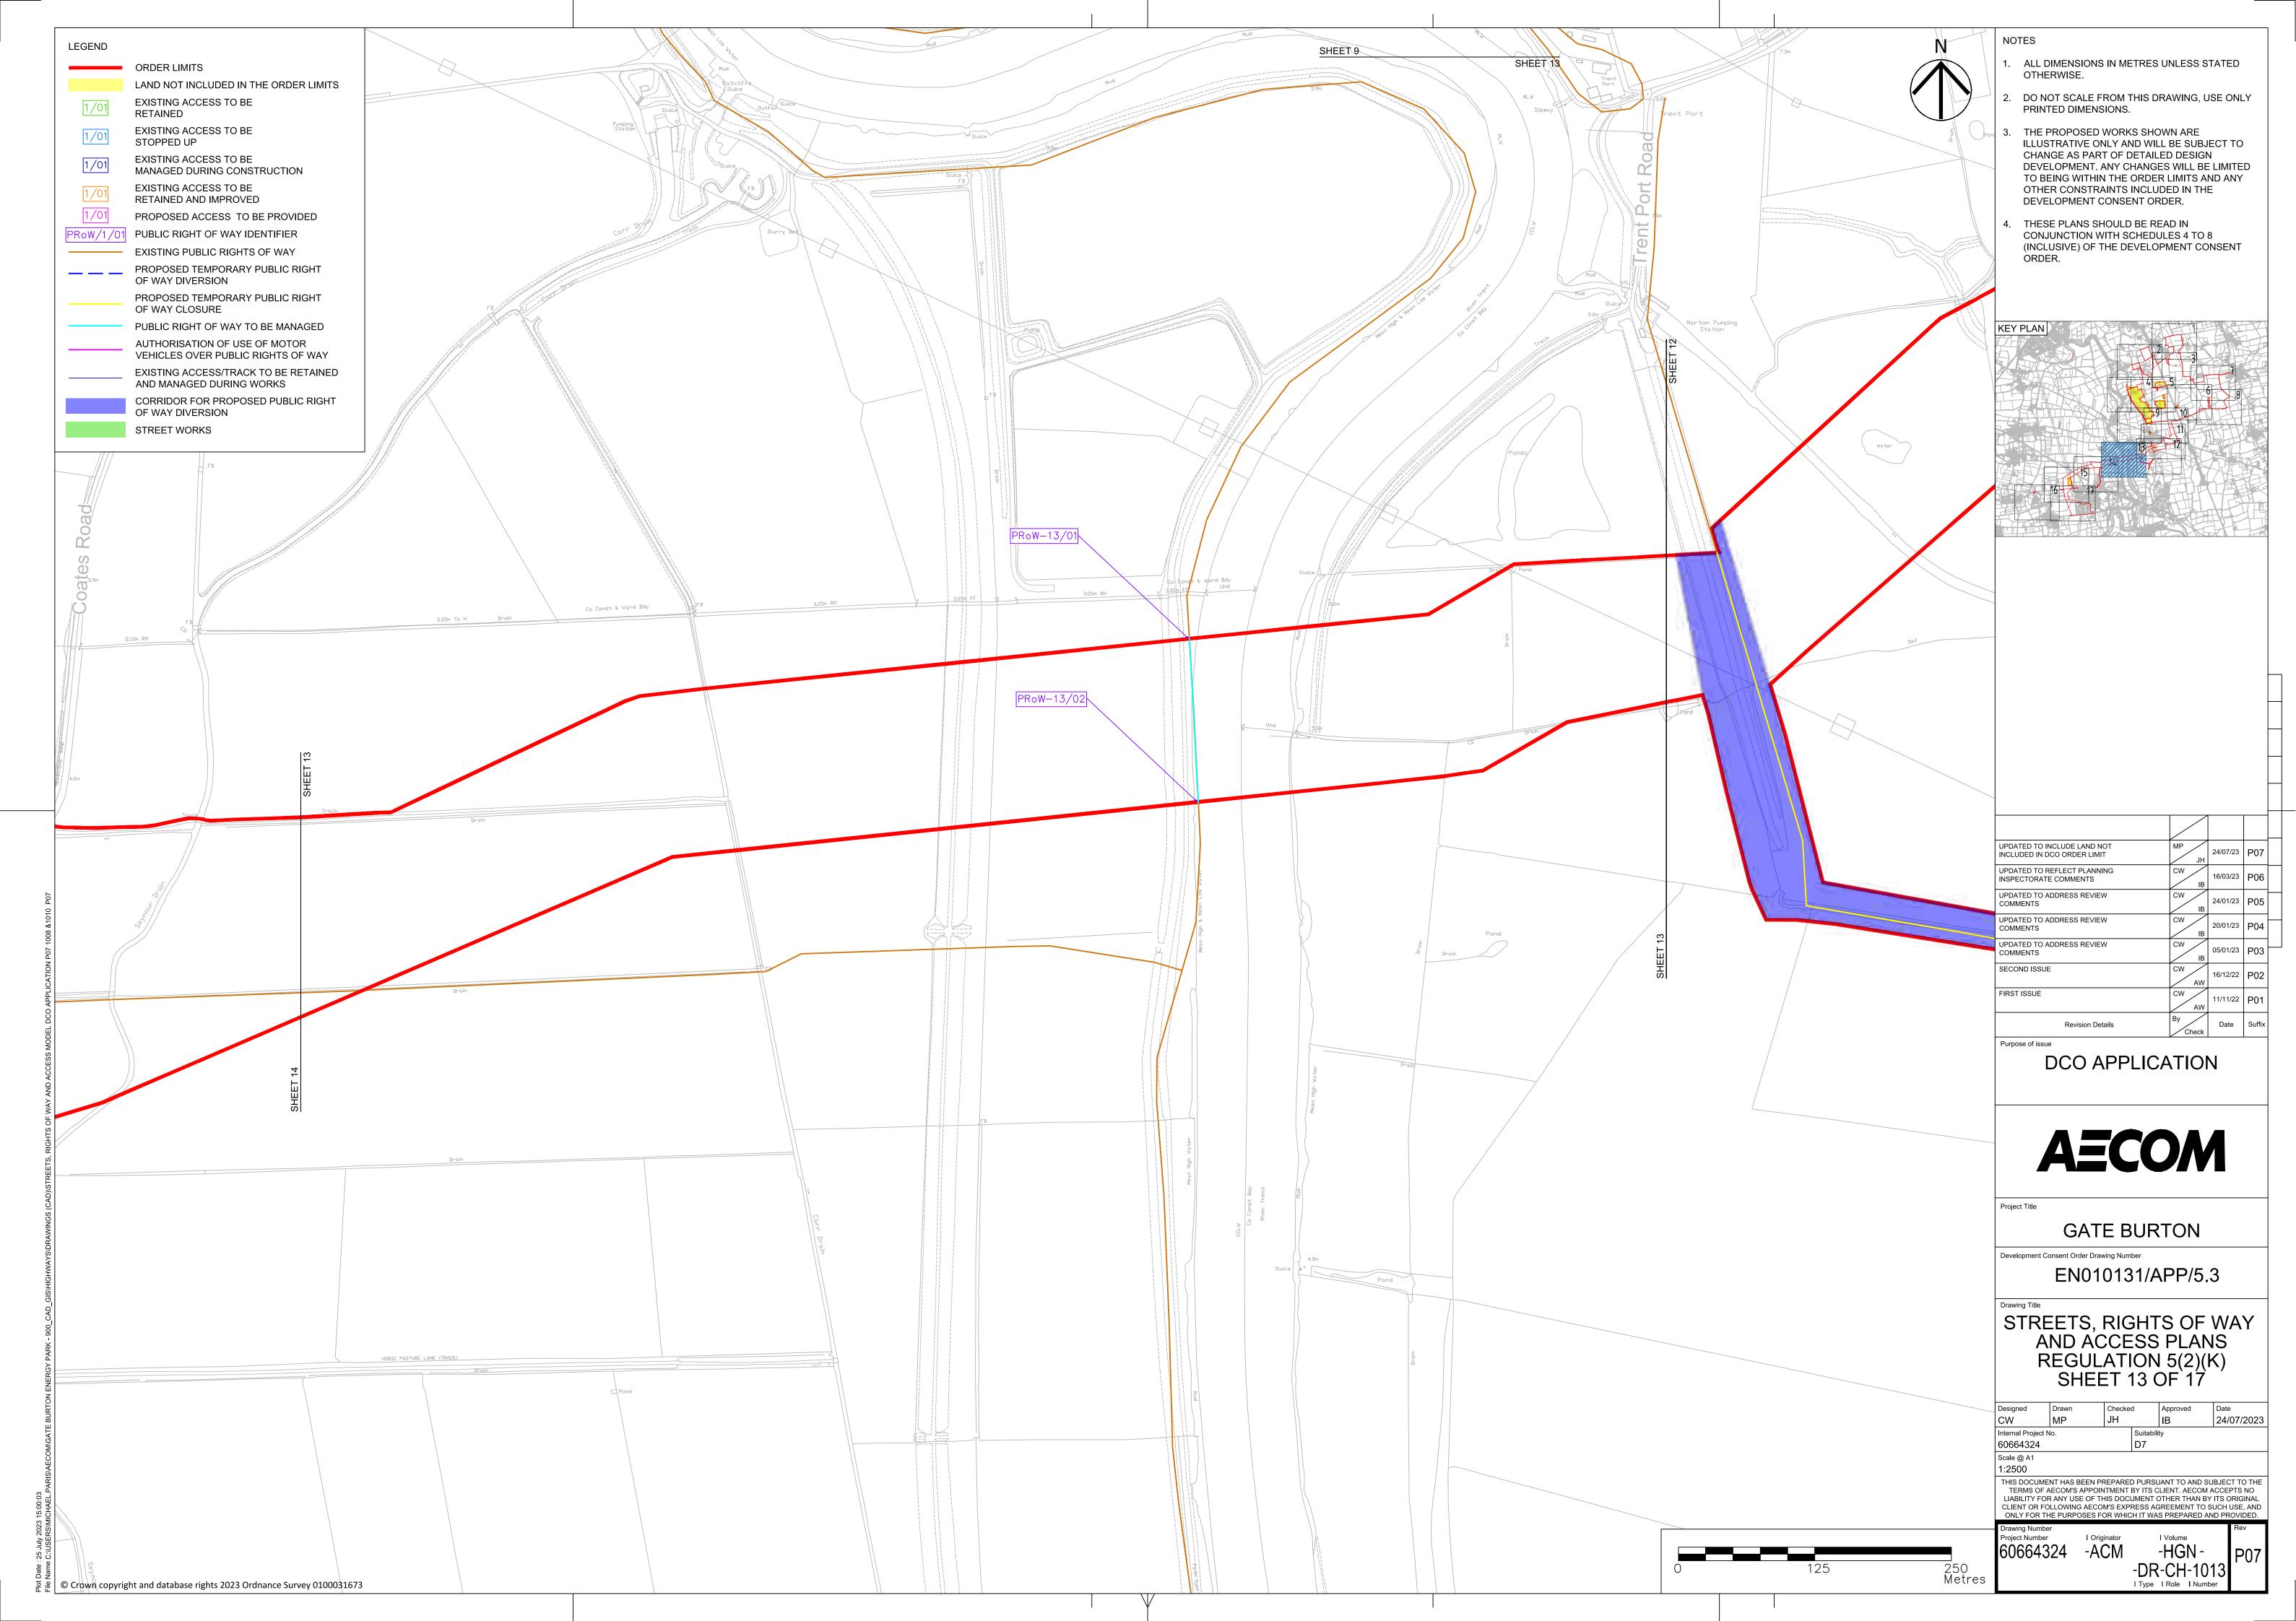

| Drawing Number<br>Project Number                             | I Originator                |                                                                    | Rev                    |               |  |
| 125                                                       | <br>250<br>Metres | 60664324                                                     |                             | -HGN -<br>DR-CH-10                                                 | 12 <b> </b> P          | 07            |  |
|                                                           | Metres            |                                                              |                             | I Type I Role I Numb                                               |                        |               |  |





| ORDER LIMITS         LAND NOT INCLUDED IN THE ORDER LIMITS         EXISTING ACCESS TO BE<br>RETAINED         EXISTING ACCESS TO BE<br>STOPPED UP         EXISTING ACCESS TO BE<br>MANAGED DURING CONSTRUCTION         EXISTING ACCESS TO BE<br>MANAGED DURING CONSTRUCTION         EXISTING ACCESS TO BE<br>PROPOSED ACCESS TO BE PROVIDED